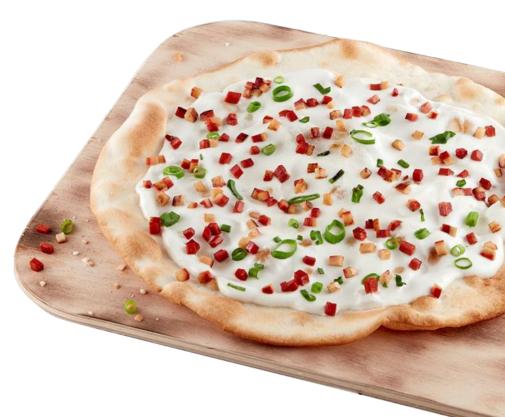

## Alternatives to sour cream

| Stabilising System                         | Properties                                                                                                                                          | Dosage      |
|--------------------------------------------|-----------------------------------------------------------------------------------------------------------------------------------------------------|-------------|
| fiildDairy FES 261001<br>Art. No. 10008843 | Flexible clean label system for the production of plant-based alternatives to sour cream based on almond drink; freezethaw-stable and baking-stable | 3.8 - 4.0 % |